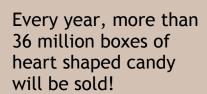

The average man spends \$130 on Valentine's Day, while women spend \$70.

9 million people will y their pets a gift for Kalentine's Day.

Febuary 14th is the second largest card just after Christmas. Teachers receive the