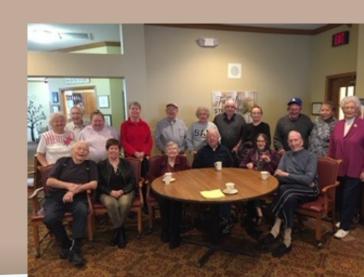

You have probably heard at least once that our Bean Bag Baseball team won Central Iowa's Bean Bag Baseball World Series in December. On Monday, January 14th Bishop Drumm's baseball team brought cookies to celebrate our win. A big thank you to Terri and her team for their amazing sportsmanship and wonderful offering of friendship. Both teams throroughly enjoyed the time together.

Pictures on the left are from that day.

www.facebook.com/ enrichinghappinessurban dale

www.enrichinghappiness .com/ urbandale

pictured below: Verna smiles for the camera