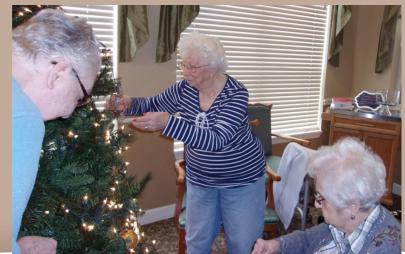

One of the things we love most about Bickford of Wabash is the way the residents enjoy taking part in whatever we're doing. As you can see, we caught some of our favorite resident elves decorating the Christmas tree.