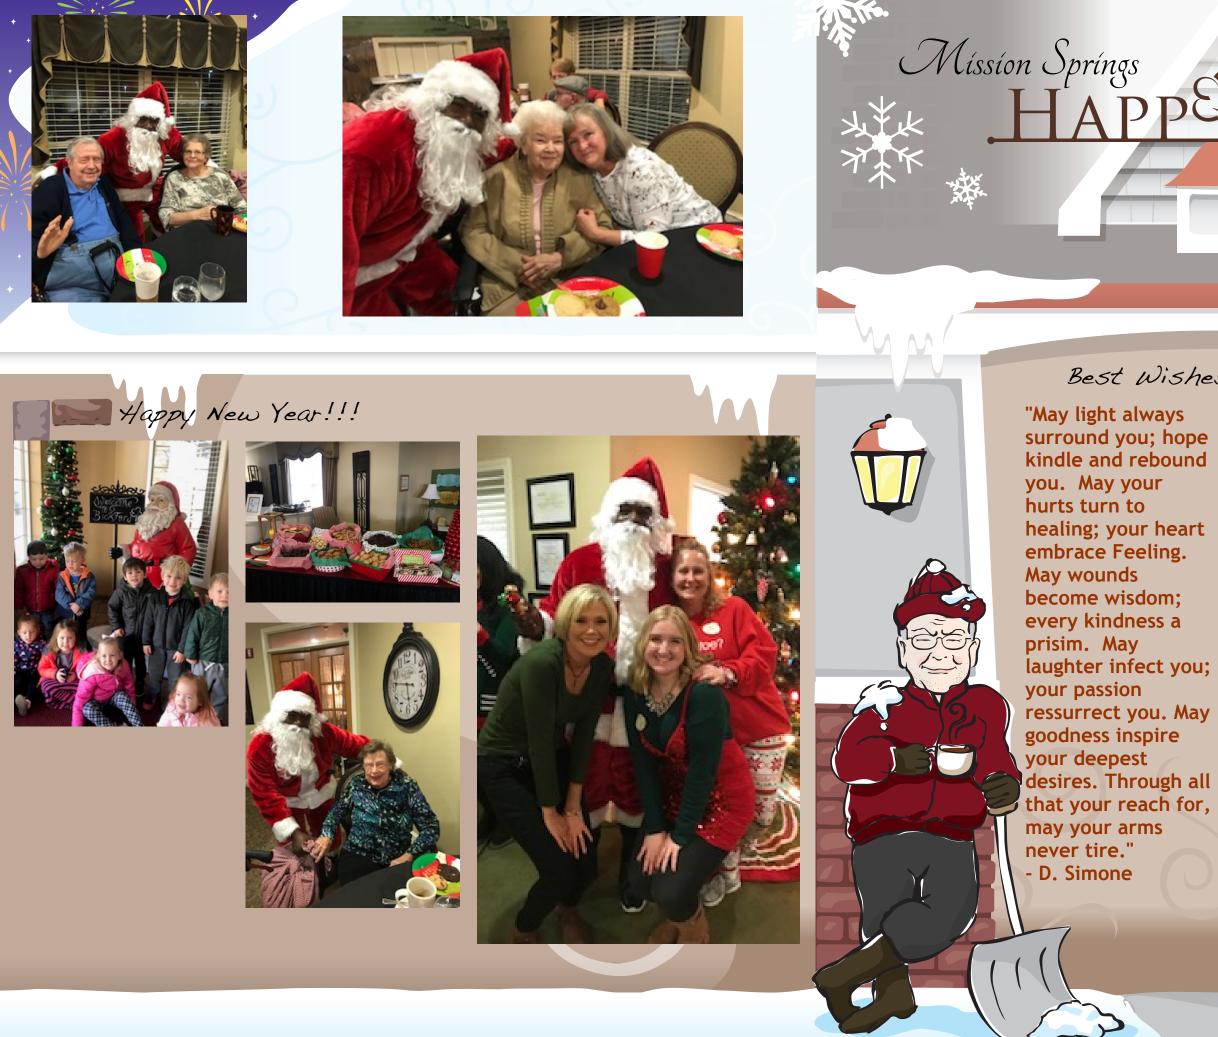

Best Wishes for 2019!!!

As 2018 draws to a close, I am reminded of how truly blessed I am to work in such a loving community.

- Each day I come to my "Home Away from Home," I am greeted by friendly, warm, compassionate faces of all the grandmothers and
- ; grandfathers I could ever dream of
- y having!!! My coworkers have become my brothers
  and sisters that I am so grateful to have in my life. My wish for 2019 is that we take time to see our similarities rather than our differnces. Carrie Stracy LEC