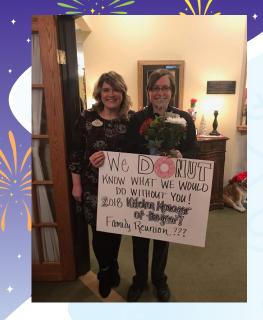

Drum roll, please!! We have another exciting announcement! Our sweet, caring and talented Shauna Carroll has been awarded Bickford's Kitchen Manager of 2018! Only two branches receive this admired title! She will attend the company-wide ceremony, called the Family Reunion, in February with Robin, in Kansas City. We are so proud of you Shauna! This is a well-deserved award!