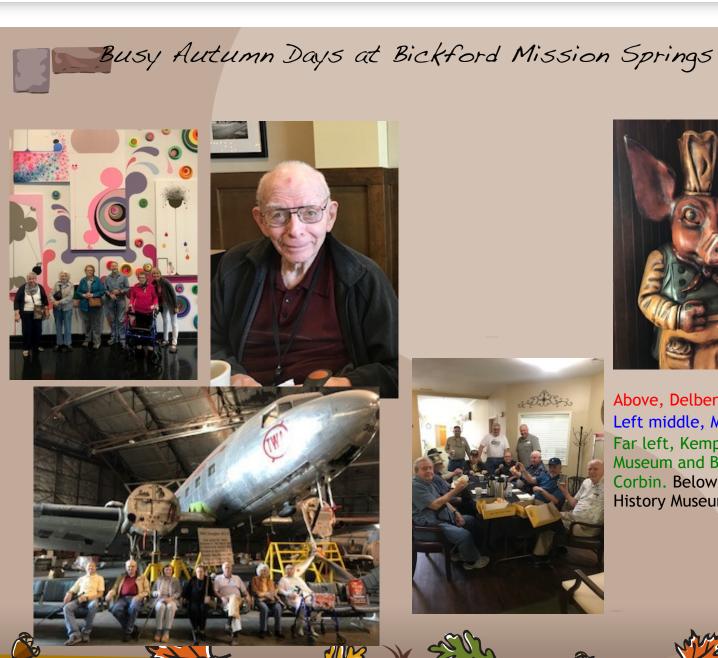

Attitude of Gratitude

"At times our

own light goes out

and is rekindled

by a spark from

another person.

Each of us has

cause to think

gratitude of those

who have lighted

the flame within

-Albert Schweizer

with deep

us."

and apple cider fill the crisp air. What a wonderful place to live!!!

I want to thank all of our beloved residents. families and Bickford family members for all that you do for one another. I am blessed each day to be a small part of such a loving, compassionate community. Everyday I am able to witness random acts of kindness from all of you. Our BFM's are always striving to do "whatever it takes" to enrich happiness for all. My heart is filled with gratitiude for each and every one of you. - Carrie Stracy