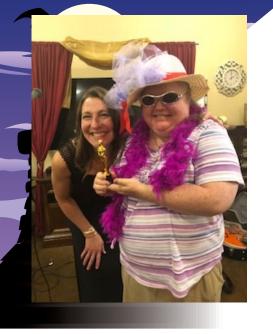

at left:

Hollywood Day: Hope is awarded All Hollywood, All the time

follow us online at www.enrichinghappiness.com/urbandale like us on facebook at www.facebook.com/bickfordseniorlivingurbandale

Flu Shot Clinic In house RN's Vicki Rupert, and Bonnie Gilliand will be conducting a flu shot clinic on Wednesday, October 10th. If you would like to receive the flu shot that day and have not completed a consent form, please stop by Vicki's office and fill one out.