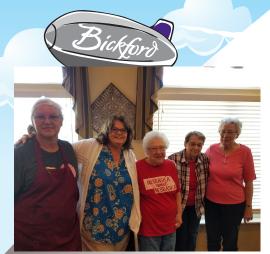

Thanks to everyone who has shared their recipes and to the cooks who prepared them!! Everyone has enjoyed sharing their recipes and tasting them as well. Pictured from left to right is Sandy, Teresa, Maxine, Margie and Sandy who all shared recipes. Autumn, Renee and Teresa have received many compliments from residents on how much they are enjoying this resident/cook choice meal with everyone sharing recipes. If you would like to share more recipes please email to Renee, Autumn or Teresa. Some of the recipes tried were Autumn Schwandt/Kitchen Mgr. (Cauliflower Casserole), Maxine Banks (Macaroni Salad), Margie Jensen (Meatloaf), Sandy Schmoker (Corned Beef Casserole), Teresa Sutton/LEC (Summer Layered Dessert), Bea Cooper (Asain Beef and Noodles), Marillyn Russell (Creamed Cabbage), Shirley Carter (Chocolate Cherry Cake) and Judi Adams (Cranberry Fluff Salad).