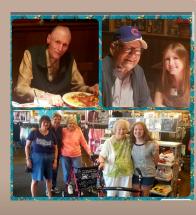

Volunteers are genuine people with extraordinary hearts. They offer the gift of their time to teach, to listen to help, to inspire to build relationships, to grow and to learn. They expect no pay, yet the value of their work knows no limit. They've known the unexpected joy of a simple hug and have planted countless seeds of love within peoples lives.

I would personally like to say a heartfelt "Thank You" to our volunteer from Andrew High School "Samantha Spalla"! (Great Granddaughter of our past resident Jeanette Magiera). Samantha has been with us for the past 2 years and has completed over 300 Community Hours with Bickford! Samantha has a compassionate heart and always go above and beyond with our residents! Samantha is a blessing to have in our home.