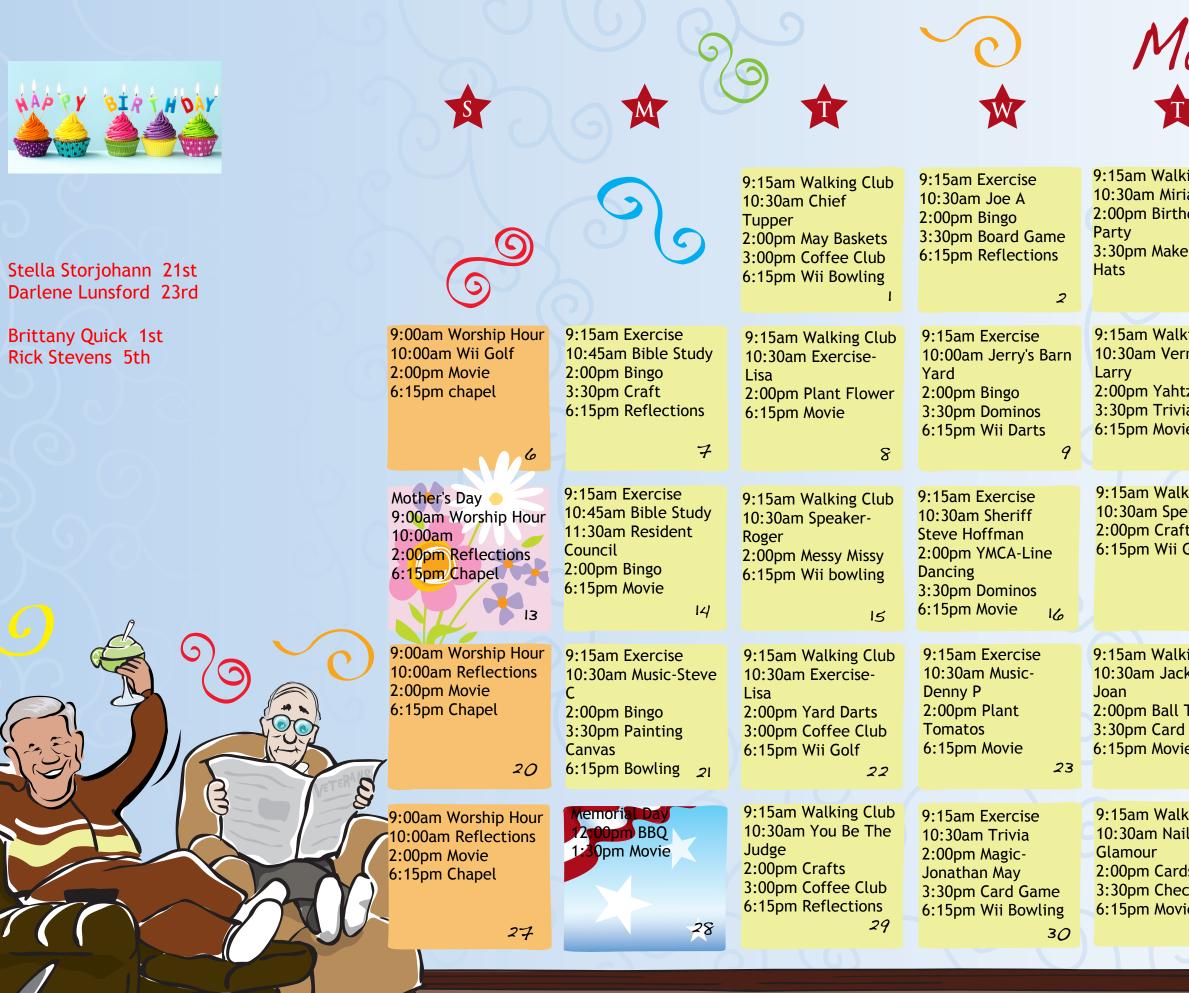

he branch entertaining residents on his guitar.

RNC Myra Waltersdorf joined Bickford in 2014. Myra spends her time time outside of the branch with her grandkids and helping both of her daughters plan their upcoming weddings.

Tracy Savage has been with Bickford since 2013 as a CNA/CMA. Tracy is anxious for warmer weather so she and her husband can hit the open road on their harley.





see so many of our families join us for our Easter Egg Hunt last month and guarterly family council meeting. We enjoy the opportunity to visit face to face and your feedback is always important. This spring we will be planning some additional family



wonderful it will be to events and we hope to have a great turnout for those as well. We look forward to seeing you at the branch soon!



assisted living



| <b>F</b>                                                                                                              | O s                                                                                                                                                                                                                                                                                                                                                                                                                                    |
|-----------------------------------------------------------------------------------------------------------------------|----------------------------------------------------------------------------------------------------------------------------------