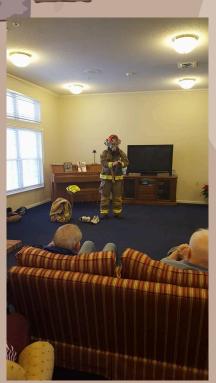

Marshalltown

We enjoyed a very informative presentation by a local volunteer fighter who happened to also be Amy & Tracy's cousin!

Hat Day Fun!

The temperatures but we are staying warm and cozy inside enjoying some fun activities! Upcoming February Fun includes a super bowl party and a visit from the Marshalltown Men's Chorus on the 14th to serenade us at lunch a favorite of many!