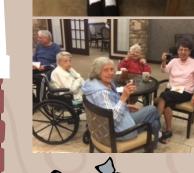

aint Nicholas, who would eventually become known as Santa Clause, was originally the patron saint of children, thieves, and pawnbrokers.

December's flower is the Narcissus.



## December Happynings

So much fun to be had! Don't forget to mark your calendars for activities you don't want to miss!

Music Happynings: 7th Denim-N-Lace 11th John A. 13th The Feel Good Singers 18th Nashville Standard

Special Happynings: 6th Winter Festival 24th Christmas Party 25th Christmas 5th, 19th Yoga 7th, 14th, 21st, 28th, Zumba

Howie Happynings: 5th Shoney's 7th Antique Shopping\*\* 8th Towne Centre\*\* 12th La Delizia Pizza 14th Christmas Lights 19th Mexico Restaurant 21st Christmas Lights 22nd Bowling 26th Subway 28th Cold Stone

\*\*Weather Permitting

Calendar is subject to change



Spotsylvanía





|   | S                                                                                                                                       | M                                                                                                                                                       |                                                                                                                                                           |                                                                                                                                                   | COT                                                                                                                               | F