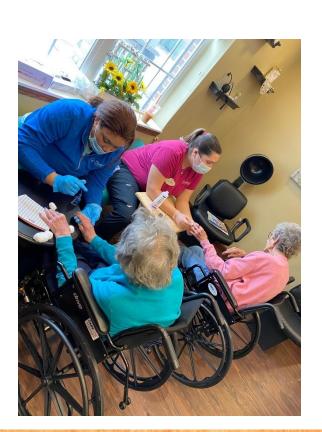

# Staying active, crafty & beautified!













# Birthdays!

4.1 Barb H. 4.3 Gene R. 4.5 Sandy C. 4.6 Doris S. 4.7 Jerry B. 4.9 Betty C. 4.12 Betty S. 4.23 Phyllis K.

### Special Events!

#### Entertainment:

- 4.5 Music w/ Janice in MB @ 10:30am
- 4.7 Music w/ Jim Quales @ 3:30pm
- 4.12 Singalong w/ Pat Roach in MB @ 10:30am
- 4.15 Happy Hour w/ Chris Sloan @ 3:30pm
- 4.19 Music w/ Janice in MB @ 10:30am
- 4.22 Happy Hour w/ Scott Spears @ 3:30pm
- 4.29 Happy Hour w/ Marvin Luttrell @ 3:30pm

Pearl's Passions

# April

Monday

Sunday

Tuesday Wednesday Saturday Thursday Friday

29

28

30





|                                                                                                                         |                                                                                               |