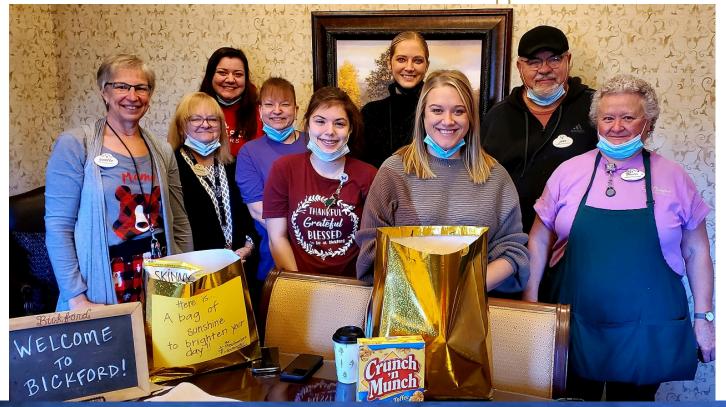

Santa came to town and the staff at 'Health at Home' and 'St. Croix Hospice' helped spread the holiday cheer at our Winter Festival

All of us at Bickford are so thankful for our "bags of sunshine"! A huge THANK YOU to all that shared their appreciation.