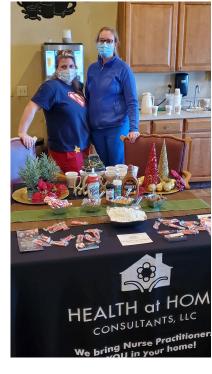

Santa came to town and the staff at 'Health at Home' and 'St. Croix Hospice' helped spread the holiday cheer at our Winter Festival

All of us at Bickford are so thankful for our "bags of sunshine"! A huge THANK YOU to all that shared their appreciation.