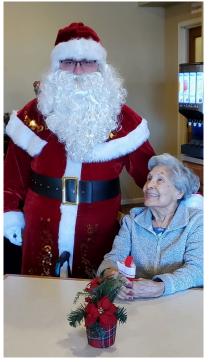

Santa came to town and the staff at 'Health at Home' and 'St. Croix Hospice' helped spread the holiday cheer at our Winter Festival

All of us at Bickford are so thankful for our "bags of sunshine"! A huge THANK YOU to all that shared their appreciation.

## Happy New Year!

This past year has been full of changes. We are glad that one of those changes is that we get to see more visitors! We have also gone more than a whole year without Covid in our branch. With that blessing it has brought us the joy of spending more time in person with our families for the holidays. December was filled with Christmas spirit as we welcomed carolers, choirs, musicians, and especially Santa. We spent our days enjoying music and cozying up by the warm fireplace with hot chocolate.