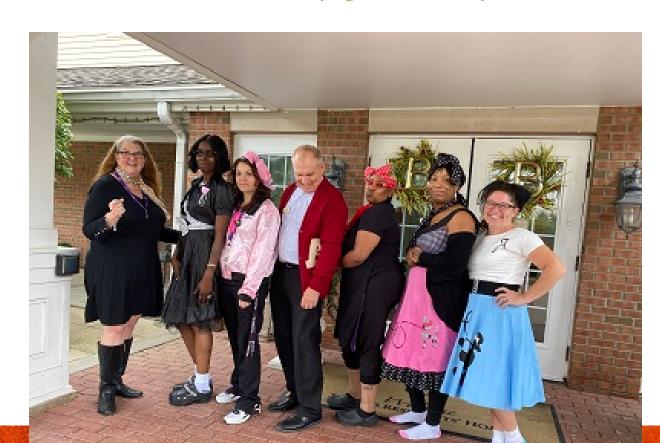

Mickey got a friend Minnie!!



Joannne and her Love Letters







## What Makes Bickford So Special

One of the questions people frequently ask, what sets Bickford apart? This is simple - We are a family that does whatever it takes to create unforgettable moments for our Residents! This can be as simpleas acknowleding a birthday, or can be something on a larger scale. For example we helped plan a trip to Marblehead so Kitty and Larry could finally see their daughter's new home; or compiling love letters Joanne and her husband wrote to each other when they first began dating up until they married. We want to enrich everyone's happiness everyday!

## Our A Team enjoying 50's Theme Day!



## — November

| Tewws Gusser is                                                                                       | Sunday                                                                                                   | Monday                                                                                                  | Tuesday                                                                                                                  | Wednesday                                                                                                       | Thursday                                                                                                                | Friday