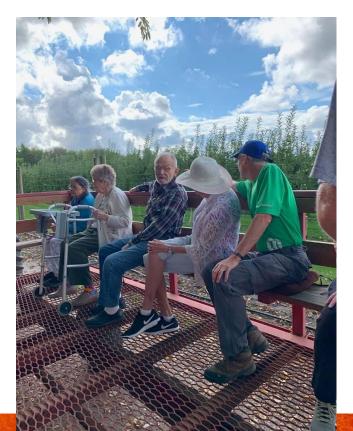

#### Gull Meadow Farms Trips!







#### We Love Fall Y'all!







# Special Events!

Musical Performances:

- 11.2 Music w/ Janice Marsh-Prelesnik @ 10:30am in MB
- 11.2 Performance w/ Jim Quales @ 1:30pm
- 11.5 Happy Hour with Charlie Burgstahler @ 3:30pm
- 11.8 Singalong w/ Pat Roach @ 10:30am in MB
- 11.9 Performance w/ Portage Senior Band @ 3pm
- 11.16 Music w/ Janice Marsh-Prelesnik @ 10:30am in MB
- 11.19 Happy Hour w/ Scott Robbins @ 6pm
- 11.23 Performance w/ Bob Rowe & The Green Valley Boys @ 3:30pm
- 11.30 Music w/ Janice Marsh-Prelesnik @ 10:30am in MB Out to Eats:
- 11.4 Out to Lunch- Los Amigos @ 10:45am
- 11.9 Out to Lunch- Buffalo Wild Wings @ 10:45am
- 11.18 Out to Lunch- Thai Cafe @ 10:45am Other:
- 11.3 Bowling @ Airway Lanes @ 2pm

# Birthdays!

11.11 MaryAnn C. 11.29 Marilyn M.



# November

| WWW Guada a | Sunday