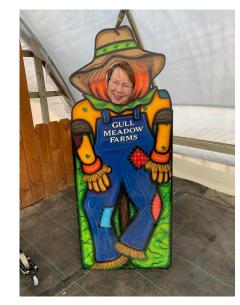

#### Gull Meadow Farms Trips!







#### We Love Fall Y'all!







# Special Events!

Musical Performances:

- 11.2 Music w/ Janice Marsh-Prelesnik @ 10:30am in MB
- 11.2 Performance w/ Jim Quales @ 1:30pm
- 11.5 Happy Hour with Charlie Burgstahler @ 3:30pm
- 11.8 Singalong w/ Pat Roach @ 10:30am in MB
- 11.9 Performance w/ Portage Senior Band @ 3pm
- 11.16 Music w/ Janice Marsh-Prelesnik @ 10:30am in MB
- 11.19 Happy Hour w/ Scott Robbins @ 6pm
- 11.23 Performance w/ Bob Rowe & The Green Valley Boys @ 3:30pm
- 11.30 Music w/ Janice Marsh-Prelesnik @ 10:30am in MB Out to Eats:
- 11.4 Out to Lunch- Los Amigos @ 10:45am
- 11.9 Out to Lunch- Buffalo Wild Wings @ 10:45am
- 11.18 Out to Lunch- Thai Cafe @ 10:45am Other:
- 11.3 Bowling @ Airway Lanes @ 2pm

# Birthdays!

11.11 MaryAnn C. 11.29 Marilyn M.



# November

| WWW