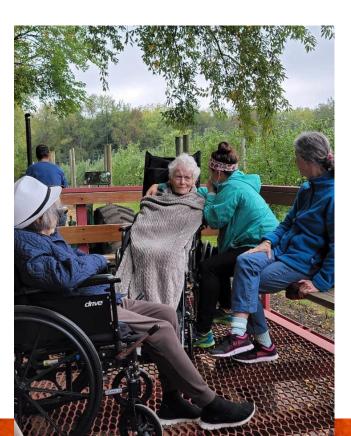

#### Gull Meadow Farms Trips!







#### We Love Fall Y'all!







# Special Events!

Musical Performances:

- 11.2 Music w/ Janice Marsh-Prelesnik @ 10:30am in MB
- 11.2 Performance w/ Jim Quales @ 1:30pm
- 11.5 Happy Hour with Charlie Burgstahler @ 3:30pm
- 11.8 Singalong w/ Pat Roach @ 10:30am in MB
- 11.9 Performance w/ Portage Senior Band @ 3pm
- 11.16 Music w/ Janice Marsh-Prelesnik @ 10:30am in MB
- 11.19 Happy Hour w/ Scott Robbins @ 6pm
- 11.23 Performance w/ Bob Rowe & The Green Valley Boys @ 3:30pm
- 11.30 Music w/ Janice Marsh-Prelesnik @ 10:30am in MB Out to Eats:
- 11.4 Out to Lunch- Los Amigos @ 10:45am
- 11.9 Out to Lunch- Buffalo Wild Wings @ 10:45am
- 11.18 Out to Lunch- Thai Cafe @ 10:45am Other:
- 11.3 Bowling @ Airway Lanes @ 2pm

# Birthdays!

11.11 MaryAnn C. 11.29 Marilyn M.



# November

| WWW Guada a | Sunday