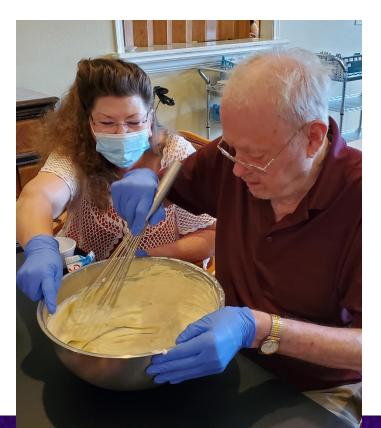

### TASTY TREATS

Every Thursday we enjoy some Food Fun!! July was National Hot Dog Month, so we made some Hot Dog Nuggets. We also made Root Beer Float Pie and have included the recipe for all to enjoy. During the month we made Smore's and Cupcakes too. We enjoyed some outings to Pioneer Park, The Quilt Museum, Lake Wanahoo (on the Pontoon Boat). During July we enjoyed some Ice Cream Social, did some crafts and made some bird feeders. It was quite festive celebrating the 4th of July and Italian Day during the month of July. Please remember to look at our website and our Facebook page for more pictures.