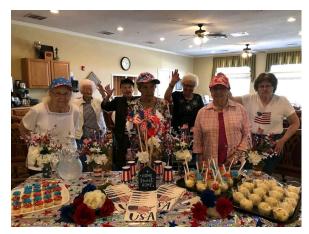

### TASTY TREATS

Every Thursday we enjoy some Food Fun!! July was National Hot Dog Month, so we made some Hot Dog Nuggets. We also made Root Beer Float Pie and have included the recipe for all to enjoy. During the month we made Smore's and Cupcakes too. We enjoyed some outings to Pioneer Park, The Quilt Museum, Lake Wanahoo (on the Pontoon Boat). During July we enjoyed some Ice Cream Social, did some crafts and made some bird feeders. It was quite festive celebrating the 4th of July and Italian Day during the month of July. Please remember to look at our website and our Facebook page for more pictures.