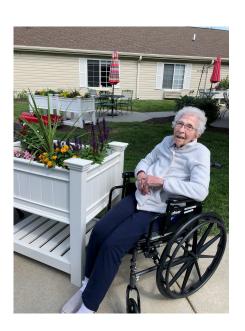

### TASTY TREATS

Every Thursday we enjoy some Food Fun!! July was National Hot Dog Month, so we made some Hot Dog Nuggets. We also made Root Beer Float Pie and have included the recipe for all to enjoy. During the month we made Smore's and Cupcakes too. We enjoyed some outings to Pioneer Park, The Quilt Museum, Lake Wanahoo (on the Pontoon Boat). During July we enjoyed some Ice Cream Social, did some crafts and made some bird feeders. It was quite festive celebrating the 4th of July and Italian Day during the month of July. Please remember to look at our website and our Facebook page for more pictures.