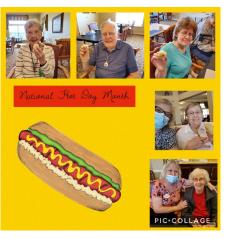

### TASTY TREATS

Every Thursday we enjoy some Food Fun!! July was National Hot Dog Month, so we made some Hot Dog Nuggets. We also made Root Beer Float Pie and have included the recipe for all to enjoy. During the month we made Smore's and Cupcakes too. We enjoyed some outings to Pioneer Park, The Quilt Museum, Lake Wanahoo (on the Pontoon Boat). During July we enjoyed some Ice Cream Social, did some crafts and made some bird feeders. It was quite festive celebrating the 4th of July and Italian Day during the month of July. Please remember to look at our website and our Facebook page for more pictures.