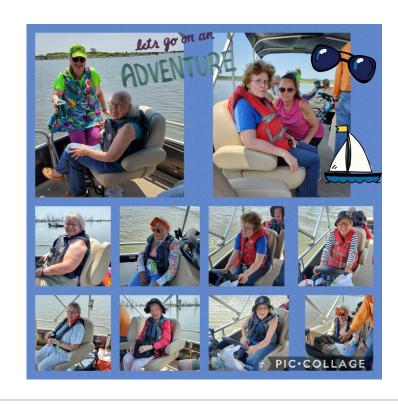

### TASTY TREATS

Every Thursday we enjoy some Food Fun!! July was National Hot Dog Month, so we made some Hot Dog Nuggets. We also made Root Beer Float Pie and have included the recipe for all to enjoy. During the month we made Smore's and Cupcakes too. We enjoyed some outings to Pioneer Park, The Quilt Museum, Lake Wanahoo (on the Pontoon Boat). During July we enjoyed some Ice Cream Social, did some crafts and made some bird feeders. It was quite festive celebrating the 4th of July and Italian Day during the month of July. Please remember to look at our website and our Facebook page for more pictures.