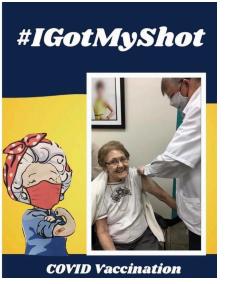

## HAPPINESS...IS SMILING







FEBRUARY BIRTHDAY'S

Irene Bixenmann -3 Wilma Keown -10

Nancy Kaufmann -26 Tina Ramirez -24





## FEBRUARY IS NATIONAL HEART MONTH

February is the month for valentines, flowers and paper hearts, but it's also a good time to reflect on the health of your real heart. We've all heard it: change your diet, maintain a healthy weight, be physically active, quit smoking, but why? Can this advice really help you lower your cholesterol and improve your heart? YES! Making small changes in your daily routine can add up to big benefits and help you live a healthier, more balanced life.

## FEBUARY HOLIDAYS & FUN DAYS

Groundhog Day - 2 National Carrot Cake Day -3 Thank A Mail Carrier Day -4 National Wear Red Day -5 Frozen Yogurt Day -6 Super Bowl Sunday -7 Potato Lover's Day -8 Chocolate Kiss