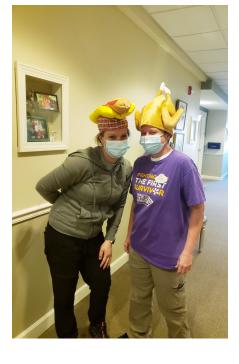

Our Hat Day and Luau Party!!!!!!

Rose zooming with her family

Bickford of Champaign

Betty Bier 2/4 (R) Kendall K. 2/4 (E) Carol A. 2/13 Dee H. (E) 2/27