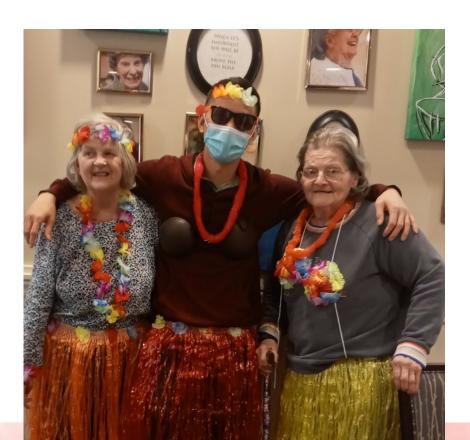

Our Hat Day and Luau Party!!!!!!

Rose zooming with her family

Bickford of Champaign

Betty Bier 2/4 (R) Kendall K. 2/4 (E) Carol A. 2/13 Dee H. (E) 2/27