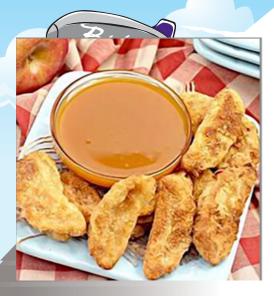

## **FRIED APPLE DIPPERS**

**INGREDIENTS:** Cooking Spray, 4 apples, cored, peeled, and cut into wedges, 1/2 cup cornstartch, 2 cups graham cracker crumbs, 6 tablespoons brown sugar, 4 eggs beaten, caramel sauce.

**DIRECTIONS:** 1. Spray the air fryer basket with cooking spary. 2. Toss apples and cornstarch in a large bowl. Set aside. 3. Combine graham crackers and brown sugar in a small bowl. Place beaten eggs in a shallow dish. 4. Preheat air fryer for 3 minutes at 350 degrees. 5. Roll apple slices in the eggs, coating completely. Roll apples in graham cracker crumbs and place in the air fryer basket in a single layer. 6. Cook at 350 degrees for 3-4 minutes, flipping halfway through. Repeat to cook the remaining apples. Serve warm with caramel sauce. - Makes 8 servings.