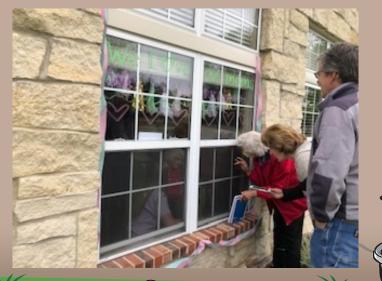

## Celebrating our Mothers

In May we celebrated all the lovely mothers here at Bickford in an unconventional way. Family members came to Bickford with lawnchairs and signs and chatted with their moms! To say that it was a hit would be an understatement! Thank you to everyone who made this day special we know it meant the world to your family members.

Pictures from the event at left Top Left: Joyce blowing kisses to her daughter and greatgrandson Top Right: Marily chatting with her dawghter Bottom: Lois' family eding her through the

window

As we move into June It's time to celebrate all of the wonderful fathers at Bickford! We would love for you to join us for our Father's Day Window Chats on Thursday, June 18th.