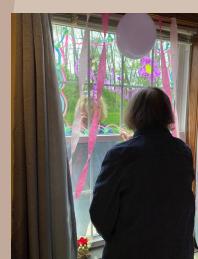

## Celebrating our Mothers

In May we celebrated all the lovely mothers here at Bickford in an unconventional way. Family members came to Bickford with lawnchairs and signs and chatted with their moms! To say that it was a hit would be an understatement! Thank you to everyone who made this day special we know it meant the world to your family members.

Pictures from the event at left Top Left: Joyce blowing kisses to her daughter and greatgrandson Top Right: Marily chatting with her dawghter Bottom: Lois' family eding her through the

window

As we move into June It's time to celebrate all of the wonderful fathers at Bickford! We would love for you to join us for our Father's Day Window Chats on Thursday, June 18th.