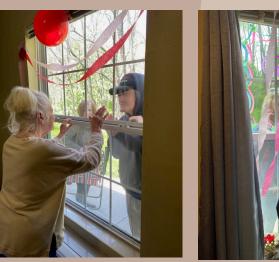

## Celebrating our Mothers

In May we celebrated all the lovely mothers here at Bickford in an unconventional way. Family members came to Bickford with lawnchairs and signs and chatted with their moms! To say that it was a hit would be an understatement! Thank you to everyone who made this day special we know it meant the world to your family members.

Pictures from the event at left Top Left: Joyce blowing kisses to her daughter and greatgrandson Top Right: Marily chatting with her dawghter Bottom: Lois' family eding her through the

window

As we move into June It's time to celebrate all of the wonderful fathers at Bickford! We would love for you to join us for our Father's Day Window Chats on Thursday, June 18th.