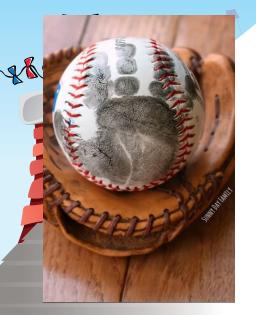

## FATHER'S DAY GIFT IDEA:

If you are anything like us, we struggle to find a special and memorable gift for dad on Father's Day! So, here is a neat idea to try. A child's (or grandchild's) handprint is special at any age. Boy or girl there are so many ways to place a permanent handprint on items like; baseball (softball), flower pot, coffee mug, clay or cement, construction paper or drink coasters. There are many doit-yourself websites that can guide you in this project. A handprint gift is something dad will cherish forever. We want to wish our dad's (and adopted dad's) a very special Father's Day!