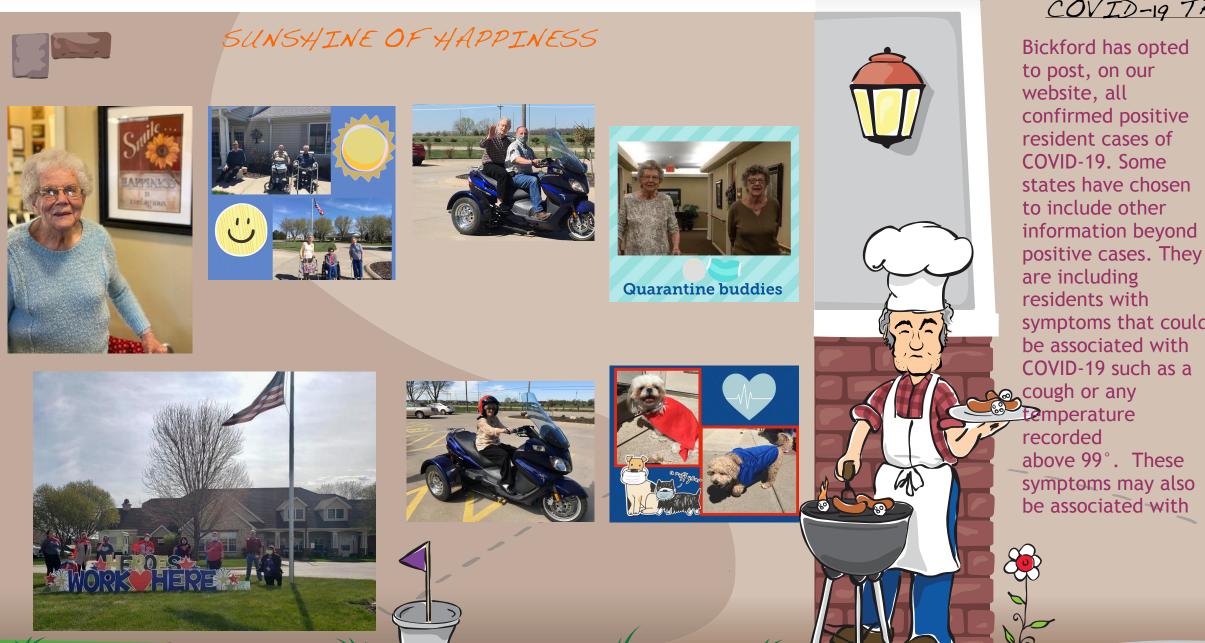

## FATHER'S DAY GIFT IDEA:

If you are anything like us, we struggle to find a special and memorable gift for dad on Father's Day! So, here is a neat idea to try. A child's (or grandchild's) handprint is special at any age. Boy or girl there are so many ways to place a permanent handprint on items like; baseball (softball), flower pot, coffee mug, clay or cement, construction paper or drink coasters. There are many doit-yourself websites that can guide you in this project. A handprint gift is something dad will cherish forever. We want to wish our dad's (and adopted dad's) a very special Father's Day!





COVID-19 TRANSPARENCY

common cold, bronchitis, asthma, and seasonal allergies. We understand this creates even more confusion in these uncertain times and that is why Bickford has chosen to lead with transparency and will continue to symptoms that could do so. We will only report positive cases. For more information on understanding Bickford's protocol,

> go to, www.bickford seniorliving.com/gra ndisland



Bickford

assisted living

HAPPY JUNE BIRTHDAY : HAROLD NACHTIGAL - 9 DEB QUICK -22

## HAPPY BICKFORD ANNIVERSARY: TINA MARTIN - 6 years

JUNE HOLIDAYS & FUN THEME DAYS: Pen Pal Day - 1 Rocky Road Day-2 Bicycle Day -3 Cheese Day - 4 Donut Day-6 Yoyo Day -7 Chocolate Ice Cream Day - 8 Strawberry Rubarb Pie Day -9 Western Theme Day - 10 Corn on the Cob Day -11 Flag Day -14 Fudge Day