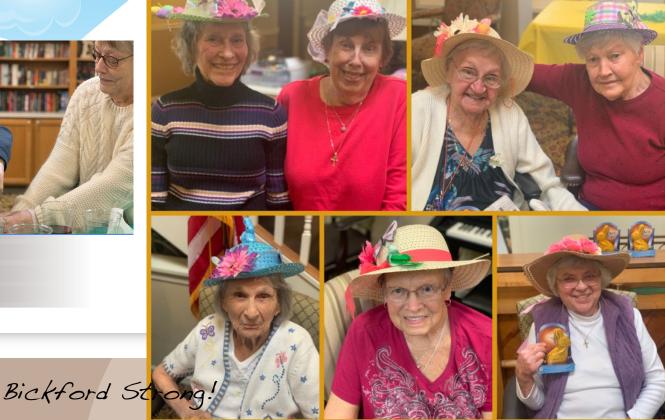

We are always looking for ways to enrich happiness here at Bickford. However, the staff were taken by surprise when one of our residents, Bill, brought down a plate of homemade cookies he had made for the staff. He said, "It's for all the extra work you guys have been doing." We were truly touched by his thoughfulness and quickly realized that here at Bickford, we take



Ruth and Mae both turned 90 in April and their families came out and celebrated in style while maintaining our visiting guidelines. We appreciate all the creative ways the families have maintained contact with their loved ones.











We love our residents, May Birthdays there is no denying that. We must admit, Charles P. however, that we also **Dorothy S.** love our furry residents. Always up for a quick pet, the C