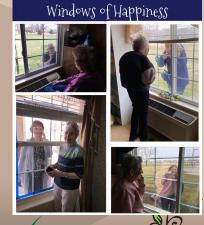

r pink. Add taco seasoning mix and 1/2 cup water. Simmer 3 to 4 minutes or until slightly thickened. Mix beef mixture and cheese. Unroll both cans of dough; separate into 16 triangles. On ungreased large cookie sheet, arrange triangles in ring so short sides of triangles form a 5-inch circle in center. Dough will overlap. Dough ring should look like the sun. Spoon beef mixture on the half of each triangle closest to center of ring. Bring each dough triangle up over filling, tucking dough under bottom layer of dough to secure it. Repeat around ring until entire filling is enclosed (some filling might show a little). Bake 20 to 25 minutes or until dough is golden brown and thoroughly baked. Cool 5 to 10 minutes before cutting into serving slices.



# KEEPING HAPPINESS STRONG





















# As We Proceed ....

There is no higher calling, no greater purpose than that of a caregiver.Somehow, that caregivingis just for some of us and not COVID-19. For this all of us. Yet at our to love, to connect, to extend ourselves in service of others. The question is ... do we have the will to love, to do what it takes, to risk ourselves transparency so you in caring, even when the burden is great?In times of happiness, in times of sadness -we are that caregiver.

In today's uncertain times, we feel a responsibility to be straightforward as to we've come to believe how our Branches are being affected by reason, we are core, we are all made displaying the number of active COVID-19 cases for each Branch on their website. At Bickford Senior Living we will lead with have the best inform