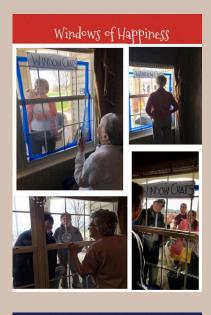

ger pink. Add taco seasoning mix and 1/2 cup water. Simmer 3 to 4 minutes or until slightly thickened. Mix beef mixture and cheese. Unroll both cans of dough; separate into 16 triangles. On ungreased large cookie sheet, arrange triangles in ring so short sides of triangles form a 5-inch circle in center. Dough will overlap. Dough ring should look like the sun. Spoon beef mixture on the half of each triangle closest to center of ring. Bring each dough triangle up over filling, tucking dough under bottom layer of dough to secure it. Repeat around ring until entire filling is enclosed (some filling might show a little). Bake 20 to 25 minutes or until dough is golden brown and thoroughly baked. Cool 5 to 10 minutes before cutting into serving slices.



# KEEPING HAPPINESS STRONG





















# As We Proceed ....

There is no higher calling, no greater purpose than that of a caregiver.Somehow, that caregivingis just for some of us and not COVID-19. For this all of us. Yet at our to love, to connect, to extend ourselves in service of others. The question is ... do we have the will to love, to do what it takes, to risk ourselves transparency so you in caring, even when the burden is great?In times of happiness, in times of sadness -we are that caregiver.

In today's uncertain times, we feel a responsibility to be straightforward as to we've come to believe how our Branches are being affected by reason, we are core, we are all made displaying the number of active COVID-19 cases for each Branch on their website. At Bickford Senior Living we will lead with have the best info