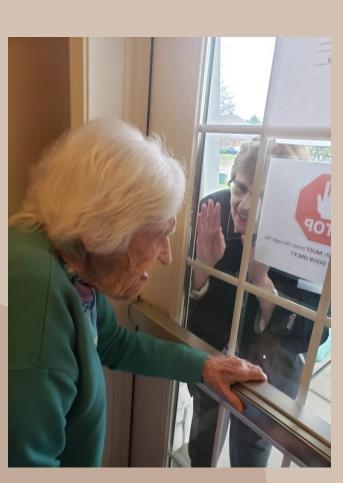

of them, the BFM's here are amazing and they love family members. Also, I am starting a Facetime Friday so that you can see your loved one, pleae give me a call and we can set up a time on Friday's for you to and join in on Bingo or Facetime them. I am also going to do One on One time with the residents. Please, if anyone has any idea's or questions do not hesitate to give me a call. I would love to hear your ideas. Let's all remember if you see someone without a smile give them one of yours.