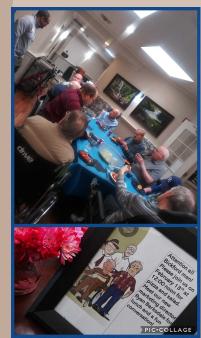

## PHOTO GALLERY

Friends making memories!!

It was one of those MARCH days when the everything turns SUN shines HOT end the wind blows cold: when it is SUMMER in the light end WINTER in the shade.

Charles Dicken