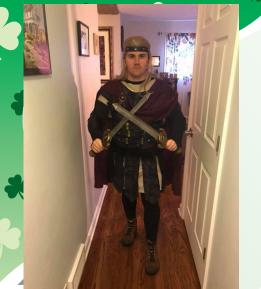

## BFM Spotlight Corner Roger Brinson Kitchen manager/Chef

He has been part of our Bickford Family almost five years, He loves working with his staff and fellow BFM's. He is married to the love of his life, Wife Laura for fourteen years. They have three dogs Nyla, Pearl, Votto. Three cats Lilo, Homer, Stitch. He served twelve years in Ohio Army National Guard as a Sergeant. (Thank You for your service.) Roger is a Bourbon/Whiskey connoisseur and enjoys Football, Yoga, Weight Training. He loves to eat Pizza and make BBQ. His dream is to see London & Rome.