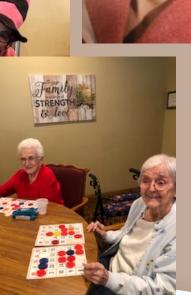

## Pictured below: LaVonne and Angela on hat day Pictured right top and bottom: Clara Flattery (Our resident spotlight) Pictured bottom: Gloria