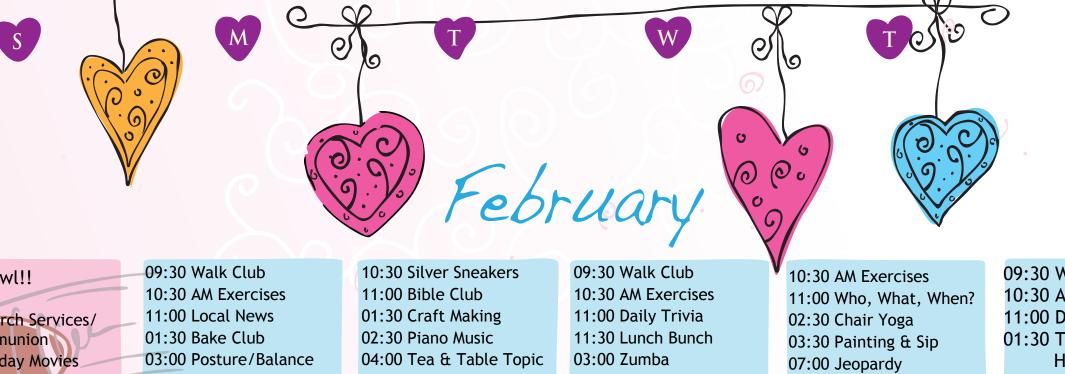

09:30 Walk Club

11:00 Local News

10:30 AM Exercises

10:30 Silver Sneakers 11:00 Bible Club 01:00 "Seeing the World in a Different Light" 02:30 Piano Music 04:00 Tea & Table Topic 07:00 Jeopardy

09:30 Walk Club 10:30 AM Exercises 11:00 Daily Trivia 11:30 Lunch Bunch 03:00 Zumba 03:30 Book Club 04:15 Social w/Friends 10:30 AM Exercises 11:00 Who, What, When? 12:00 Men's Club 02:30 Chair Yoga 03:30 UNO Day 07:00 Jeopardy