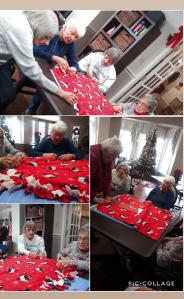

"Come see what I brought In December our resident Mark W. (OSU big fan) shared wonderful stories about Michigan & OSU games!!!

We are always open to Joyce T. taught our residents to make new ideas and blankets that we donated suggestions for where to newborn babies at to go, and what to do Children's Hospital. around Worthington or Also, our Men's Club in our branch. Please enjoyed a visit from the share your ideas with VFM any of our BFMs.