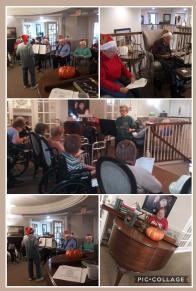

## PHOTO GALLERY Friends making memories !! Bickford of Worthington !!

Worthington

Happy 2020 Everyone! "January opens the box of the year and brings out days that are cold and grey and shouts, today"

The star of 2020 will bring a lot of new things. New people, Leland B. Jacobs new experiences, new decade. We are excited for all that is to come with the new year and this month!!

"Come see what I brought In December our resident Mark W. (OSU big fan) shared wonderful stories about Michigan & OSU games!!!

We are always open to Joyce T. taught our residents to make new ideas and blankets that we donated suggestions for where to newborn babies at to go, and what to do Children's Hospital. around Worthington or Also, our Men's Club in our branch. Please enjoyed a visit from the share your ideas with VFM any of our BFMs.