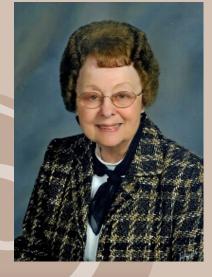

Pictured left: Bev

Pictured below left: the crew on the bus leaving Cooney's

Pictured below right: Verna Shaver

Verna worked as a nurse in the doctor's office in State Center. She was also an active member of St. Paul Lutheran Church in State Center. Verna has two daughters, two granddaughters, and three grandchildren.