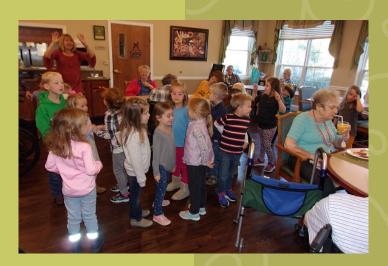

These Girls Wore There Pig Tails
And Were Ready For
Our Trick Or Treaters To Arrive
On Halloween!

We Had A Fun Morning
With Discovery PreSchool Here!
The Kids Sang, Played Games And Visited
Everyone! We Look Forward To Them
Coming Back In The Spring!