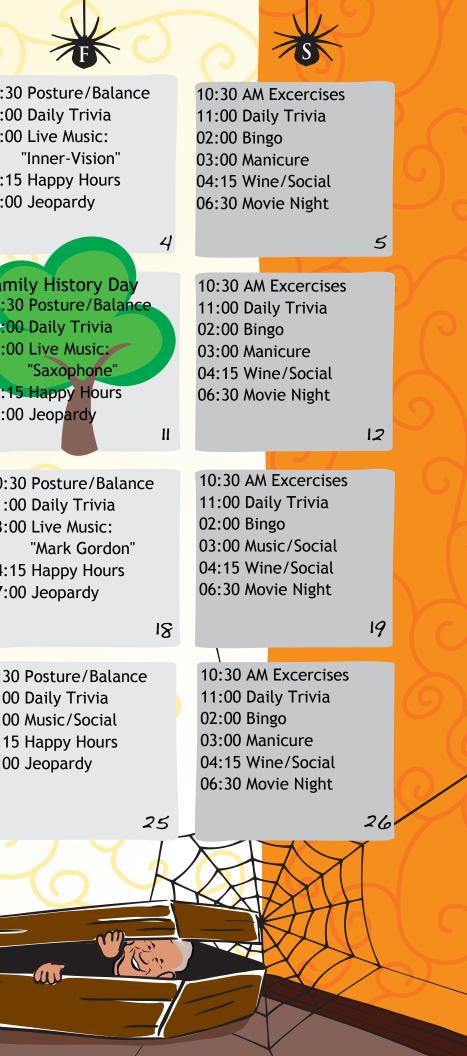

| ×                                                                                                                                        |                                                                                                                                    |                                                                                                                                                       |                                                                                                                                                            |    |                                                                                                                                                          | G                                                |
|------------------------------------------------------------------------------------------------------------------------------------------|------------------------------------------------------------------------------------------------------------------------------------|-------------------------------------------------------------------------------------------------------------------------------------------------------|------------------------------------------------------------------------------------------------------------------------------------------------------------|----|----------------------------------------------------------------------------------------------------------------------------------------------------------|--------------------------------------------------|
| HAPPY<br>TRICK or TREAT<br>OCT                                                                                                           | BOO!!<br>Ober                                                                                                                      | 10:30 Silver Sneakers<br>11:00 Bible Club<br>01:30 Craft Making<br>02:30 Piano Music<br>04:15 Wine Social<br>07:00 Jeopardy                           | 09:00 Walk Club<br>10:30 AM Excercises<br>11:00 Daily Trivia<br>11:30 Lunch Bunch<br>03:00 Zumba<br>03:30 Book Club<br>04:15 Wine Social<br>07:00 Jeopardy | 2  | 10:30 AM Excercises<br>11:00 Daily Trivia<br>02:30 Posture/Balance<br>03:00 News Currents<br>04:00 Social w/friends<br>07:00 Jeopardy<br>3               | 10:30<br>11:00<br>03:00<br>04:15<br>07:00        |
| 10:00 Church Services<br>10:30 Communion<br>03:00 Music Wade Jones<br>04:15 Wine Social<br>06:30 Grace Polaris                           | 10:30 AM Excercises<br>11:00 Daily Trivia<br>01:30 Bake Club<br>03:00 Posture Balance<br>04:15 Wine Social<br>07:00 Jeopardy<br>7  | 10:30 Silver Sneakers<br>11:00 Bible Club<br>01:30 Craft Making<br>02:30 Piano Music<br>04:15 Wine Social<br>07:00 Jeopardy<br>8                      | 09:00 Walk Club<br>10:30 AM Excercises<br>11:00 Daily Trivia<br>11:30 Lunch Bunch<br>03:00 Zumba<br>03:30 Book Club<br>04:15 Wine Social<br>07:00 Jeopardy | 9  | 10:30 AM Excercises<br>11:00 Daily Trivia<br>02:30 Posture/Balance<br>03:00 News Currents<br>03:30 Spanish Class<br>07:00 Jeopardy                       | Fam<br>10:30<br>11:00<br>03:00<br>04:11<br>07:00 |
| 10:00 Church Services<br>10:30 Communion<br>11:00 Daily Trivia<br>03:00 Sunday Social<br>07:00 Sunday News<br>13                         | 10:30 AM Excercises<br>11:00 Daily Trivia<br>01:30 Bake Club<br>03:00 Posture Balance<br>04:15 Wine Social<br>07:00 Jeopardy<br>14 | 10:30 Silver Sneakers<br>11:00 Bible Club<br>01:30 Craft Making<br>02:30 Piano Music<br>04:15 Wine Social<br>07:00 Jeopardy                           | 09:00 Walk Club<br>10:30 AM Excercises<br>11:00 Daily Trivia<br>11:30 Lunch Bunch<br>03:00 Zumba<br>03:30 Book Club<br>04:15 Wine Social<br>07:00 Jeopardy | 16 | 10:30 AM Excercises<br>11:00 Daily Trivia<br>12:00 Mens Club<br>02:30 Posture/Balance<br>03:00 News Currents<br>04:00 Social w/friends<br>07:00 Jeopardy | 10:3<br>11:0<br>03:0<br>04:1<br>07:0             |
| 10:00 Church Services<br>10:30 Communion<br>03:00 Music Wade Jones<br>04:15 Wine Social<br>06:30 Grace Polaris<br>20                     | 10:30 AM Excercises<br>11:00 Daily Trivia<br>01:30 Bake Club<br>03:00 Posture Balance<br>04:15 Wine Social<br>07:00 Jeopardy<br>21 | 10:30 Silver Sneakers<br>11:00 Bible Club<br>01:30 Craft Making<br>02:30 Piano Music<br>03:30 Resident Council<br>04:15 Wine Social<br>07:00 Jeopardy | 09:00 Walk Club<br>10:30 AM Excercises<br>11:00 Daily Trivia<br>11:30 Lunch Bunch<br>03:00 Zumba<br>03:30 Book Club<br>04:15 Wine Social<br>07:00 Jeopardy | 23 | 10:30 AM Excercises<br>11:00 Daily Trivia<br>02:30 Posture/Balance<br>03:00 News Currents<br>03:30 Spanish Class<br>07:00 Jeopardy<br>24                 | 10:30<br>11:00<br>03:00<br>04:15<br>07:00        |
| 10:00 Church Services<br>10:30 Communion<br>11:00 Daily Trivia<br>03:00 Music Gary/Linda<br>04:15 Wine Social<br>07:00 Sunday News<br>27 | 10:30 AM Excercises<br>11:00 Daily Trivia<br>01:30 Bake Club<br>03:00 Posture Balance<br>04:15 Wine Social<br>07:00 Jeopardy<br>28 | 10:30 Silver Sneakers<br>11:00 Bible Club<br>01:30 Craft Making<br>02:30 Piano Music<br>04:15 Wine Social<br>07:00 Jeopardy<br>29                     | 09:00 Walk Club<br>10:30 AM Excercises<br>11:00 Daily Trivia<br>11:30 Lunch Bunch<br>03:00 Zumba<br>03:30 Book Club<br>04:15 Wine Social<br>07:00 Jeopardy | 30 | 10:30 AM-Excercises<br>11:00 Daily Trivia<br>02:30 Posture/Balance<br>03:00 Halloween Party<br>07:00 Jeopardy                                            |                                                  |