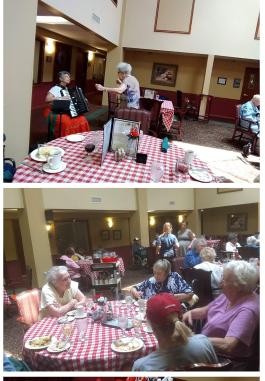

Italian Day: (Right) Our residents enjoyed a fancy Italian meal, complete with an accordianist!