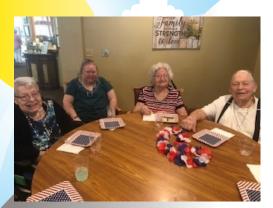

## check us out online

www.bickfordseniorliving/urbandale www.facebook.com/enrichinghappinessurbandale

pictured above: Doris, Hope, Doris, and George enjoying refreshments over the 4th pictured right: Josephine Schmitt pictured below: Ora and Carroll at morning exercise