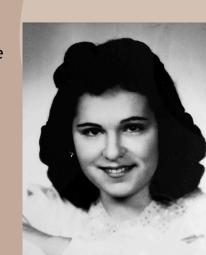

## check us out online

www.bickfordseniorliving/urbandale www.facebook.com/enrichinghappinessurbandale

pictured above: Doris, Hope, Doris, and George enjoying refreshments over the 4th pictured right: Josephine Schmitt pictured below: Ora and Carroll at morning exercise

Josephine Ann Bluel was born in Rockwell, Iowa on April 17, 1929 to Joseph and Mary Bluel. She had an older brother John, an older sister Mary, and a younger sister Margaret. Both of Josephine's parents died when she was young. After the age of 7 she was raised by her aunt Margaret Oaks in the family home in Rockwell, Iowa. Josephine attended High School at a Catholic Boarding School (The Mound at Sinsinawa Wisconsin). Eveyone knew that Josephine took a bath every evening. One Friday night some friends put beer in her bath water. She took her bath anyway.

After high school, Josephine attended nursing school in Marshalltown, Iowa and graduated with a LPN Nursing Degree. While in college she met Jerome John Schmitt at a dance. Josephine and Jerome were married on May 3, 1950. She spent the next 30 years raising their 10 children, Perry, Valerie, Eugene, Diana, Dennis, Mary Jo, Jeffery, Brian, Kathleen, and Danny. Josephine and Jerome were married for 62 years until Jerome's death in December of 2012. When Danny went to high school Josephine went to work as the second shift Charge Nurse at Valley View Village in Des Moines.