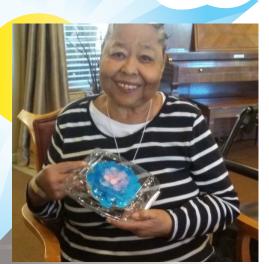

Resident Spotlight of the Month goes to Bonnie Jackson Bonnie was born on June 13, 1941 in Melvin, Alabama. She and her family moved to Flint, Michigan when she was 16 years old.

Bonnie met her husband Donald in college and the two shared 3 sons, 5 grandchildren and 1 great grandchild. Bonnie enjoys reading, bowling, attending the church fair and was a member of the Red Hat Society. Bonnie was a Special Education Teacher and enjoys spending time with children.