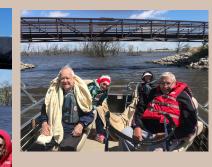

# HAPPENINGS IN MAY & JUNE

During the month of May and June we went to Lake Wanahoo with Live Well Go Fish to take a pontoon boat ride. Then there was the Summer Family Social, Western Day an outing to Penelope's for Lunch, Flag Day with Patriotic Music by Anne Bremmer, we celebrated Father's Day with Ice Cream Soda's and had our Drive' Up Lunch Fundraiser. Upcoming events in July will be 4th of July, outing to Mahoney State Park for a picnic, outing for ice cream, Italian Day and our Family Social.