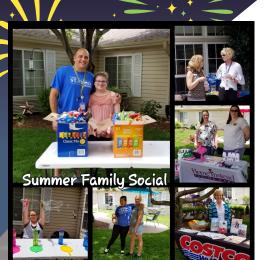

#### SUMMER FAMILY SOCIAL

THANKS TO ALL THAT VOLUNTEERED AND SPONSORED OUR SUMMER FAMILY SOCIAL!! I would like to thank Kevin from Screamers for providing the terriffic music!! Also thanks to St. Croix Hospice for providing games and chips, Physcians Choice for providing cotton candy, Costco for providing fruit and snacks, and to Home Instead for the fun flamingo toss and prizes. It was a beautiful day, perfect weather and a great turnout. Thanks to all the volunteers and Bickford Family Members that helped with everything also!! It is always nice to see everyone enjoy the events!!