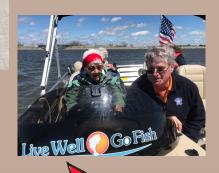

# HAPPENINGS IN MAY & JUNE

During the month of May and June we went to Lake Wanahoo with Live Well Go Fish to take a pontoon boat ride. Then there was the Summer Family Social, Western Day an outing to Penelope's for Lunch, Flag Day with Patriotic Music by Anne Bremmer, we celebrated Father's Day with Ice Cream Soda's and had our Drive' Up Lunch Fundraiser. Upcoming events in July will be 4th of July, outing to Mahoney State Park for a picnic, outing for ice cream, Italian Day and our Family Social.