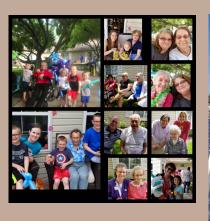

# HAPPENINGS IN MAY & JUNE

During the month of May and June we went to Lake Wanahoo with Live Well Go Fish to take a pontoon boat ride. Then there was the Summer Family Social, Western Day an outing to Penelope's for Lunch, Flag Day with Patriotic Music by Anne Bremmer, we celebrated Father's Day with Ice Cream Soda's and had our Drive' Up Lunch Fundraiser. Upcoming events in July will be 4th of July, outing to Mahoney State Park for a picnic, outing for ice cream, Italian Day and our Family Social.