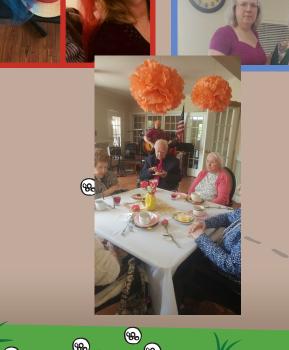

## PHOTO GALLERY

Friends making memories!!

Bickford of Worthington!!

and laugther.

We finished the month of May and it was wonderful!! We enjoyed the Kentucky Derby where our beautiful ladies wore their beautiful hats!! We also celebrated Mother's Day Tea Party where all had a good time with residents and their finilies.