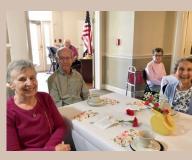

## PHOTO GALLERY

Friends making memories!!

Bickford of Worthington!!

and laugther.

We finished the month of May and it was wonderful!! We enjoyed the Kentucky Derby where our beautiful ladies wore their beautiful hats!! We also celebrated Mother's Day Tea Party where all had a good time with residents and their finilies.