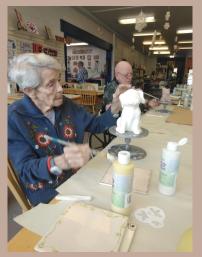

## Pottery Outing & Derby Hats

We worked hard on perfecting bird houses for our courtyard windows. These little homes will be a great place for our little friends to perch and take shelter. Last year we found a toad in one! What a fun afternoon!