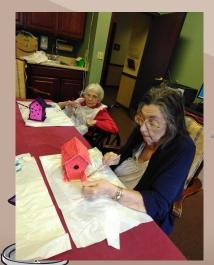

## Pottery Outing & Derby Hats

We worked hard on perfecting bird houses for our courtyard windows. These little homes will be a great place for our little friends to perch and take shelter. Last year we found a toad in one! What a fun afternoon!