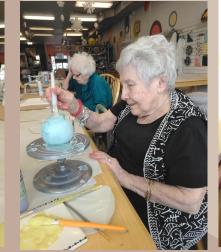

## Pottery Outing & Derby Hats

We worked hard on perfecting bird houses for our courtyard windows. These little homes will be a great place for our little friends to perch and take shelter. Last year we found a toad in one! What a fun afternoon!