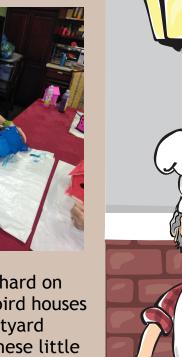

## Pottery Outing & Derby Hats

We worked hard on perfecting bird houses for our courtyard windows. These little homes will be a great place for our little friends to perch and take shelter. Last year we found a toad in one! What a fun afternoon!