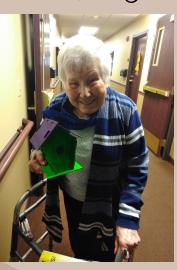

## Pottery Outing & Derby Hats

We worked hard on perfecting bird houses for our courtyard windows. These little homes will be a great place for our little friends to perch and take shelter. Last year we found a toad in one! What a fun afternoon!