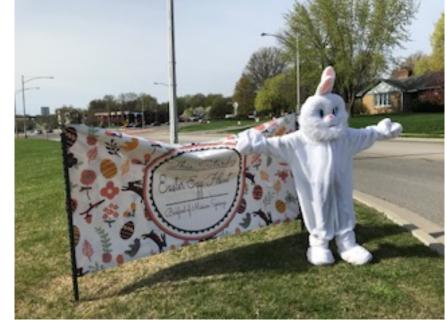

Hello Bickford Mission Springs Family! It is hard to believe it is May with Mother's day just around the corner!

We had beautiful weather for our annual Easter Egg Hunt! The kids enjoyed cookie decorating, coloring, and sidewalk chalk along with finding the over 300 eggs hidden for the hunt. We hope to see you for our Mother's Day Tea on Saturday, May 4, 2019 at 2:30 in the South dining room. Upcoming date... 6/8 Donuts w/ Dad