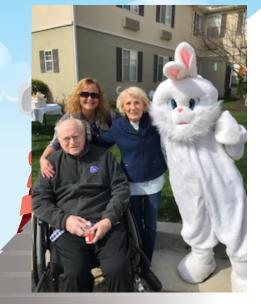

# Easter Egg Hunt and more!!!

Above, new resident Colleen.

103rd

Hello Bickford Mission Springs Family! It is hard to believe it is May with Mother's day just around the corner!

We had beautiful weather for our annual Easter Egg Hunt! The kids enjoyed cookie decorating, coloring, and sidewalk chalk along with finding the over 300 eggs hidden for the hunt. We hope to see you for our Mother's Day Tea on Saturday, May 4, 2019 at 2:30 in the South dining room. Upcoming date... 6/8 Donuts w/ Dad