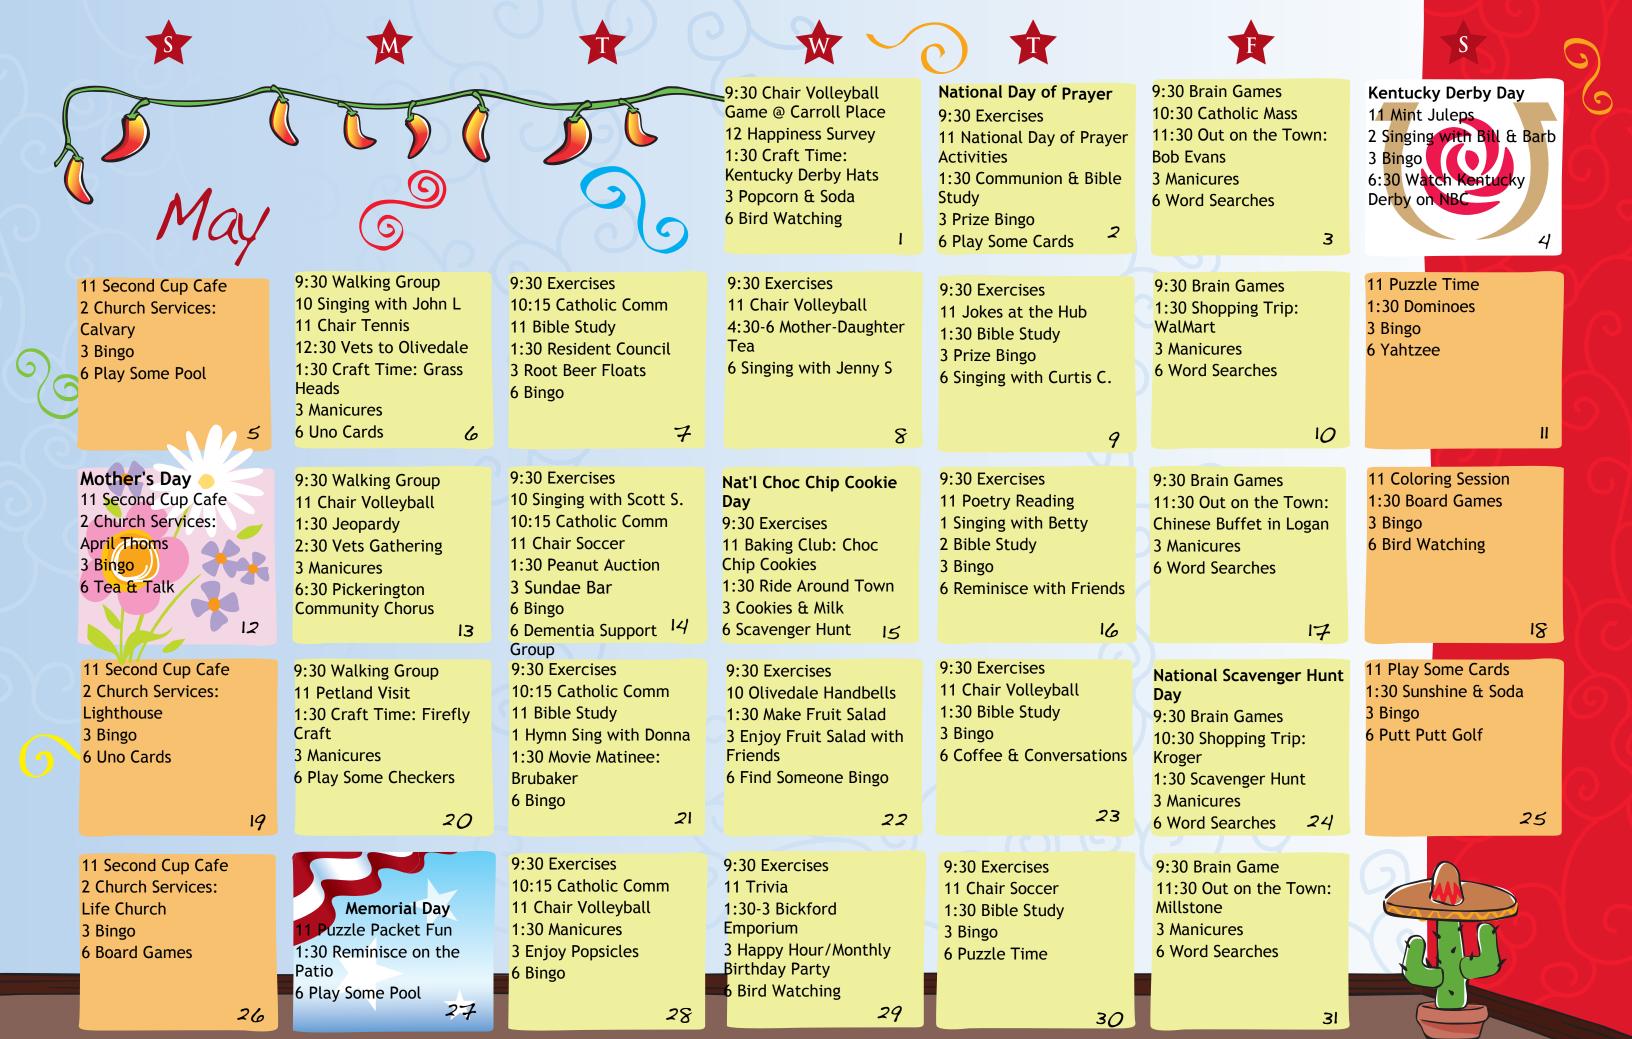

## 2nd ~ National Day of Prayer

4th ~ Kentucky Derby Day

12th ~ Mother's Day

15th ~ National Chocolate Chip Cookie Day

24th ~ National Scavenger Hunt Day

27th ~ Memorial Day

## **Mother-Daughter Tea**

In celebration of our amazing mothers, we will be hosting a Mother-Daughter Tea on Wednesday, May 8th from 4:30pm until 6pm. If you are planning to attend, please call in and make a reservation with Anna for you and your mother. Our mothers had so much fun reminiscing with us last year! Bring your best stories. We can't wait to hear them! You are also welcome to stay and listen to our entertainment at 6pm.

### Movie Matinee Special

Please come join us in a special showing of "Brubaker". It features our very own movie star, Steve Stuckey! The movie was filmed here in Lancaster at the fairgrounds, as well as Junction City, and New Lexington. The showing is on Tuesday, May 21st at 1:30pm. Popcorn and candy provided!

## **National Day of Prayer**

annual National Day of prayer ceremony will be chaplain, April Thoms. It will be held in the family

assisted living & memory care

You Did It!