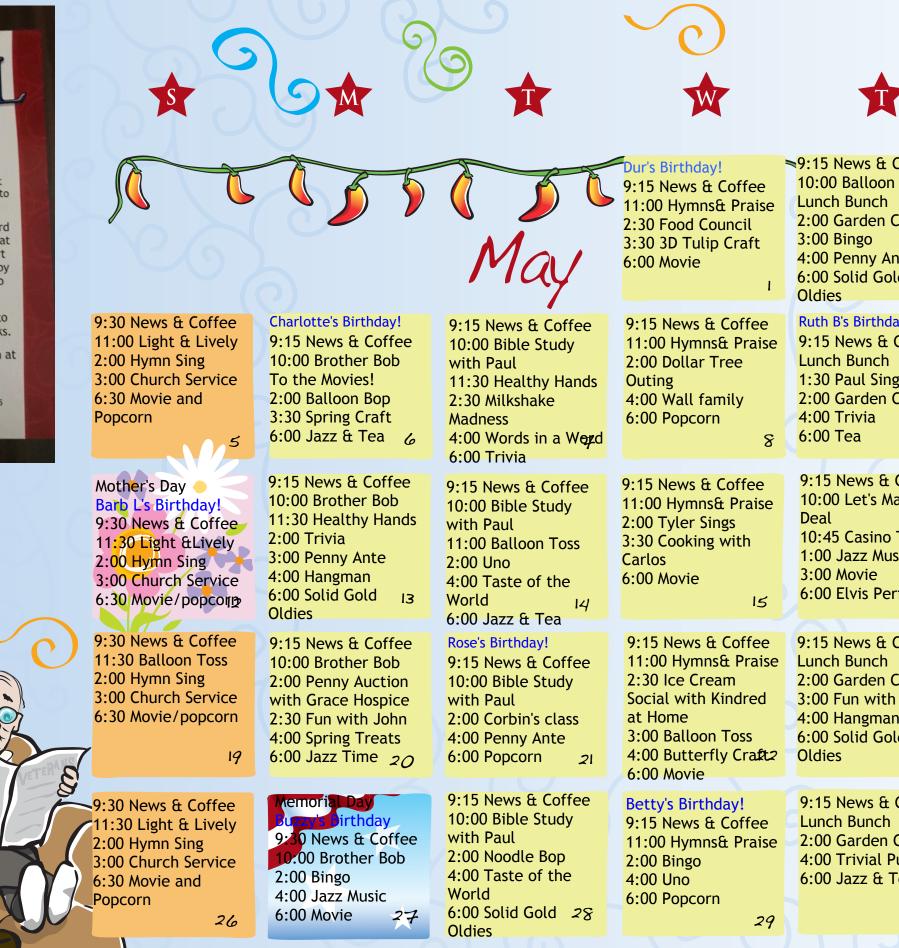

May Happynings! May Birthdays! May 1- Durward 6- Charlotte 9- Ruth B. 12- Barb L. 17-Alice 21-Rose 24-Gail Bickford 27- Buzzy T. 29- Betty assisted living & memory care Stop by the branch for birthday cake and celebration of life

| (                                              | 0                                                                                                                                       |                                                                                                                                                              |
|------------------------------------------------|-----------------------------------------------------------------------------------------------------------------------------------------|--------------------------------------------------------------------------------------------------------------------------------------------------------------|
| 7                                              | <b>P</b>                                                                                                                                | <b>O</b> s                                                                                                                                                   |
| Coffee<br>n Bop<br>Club<br>Ante<br>old 2       | 9:15 News & Coffee<br>11:00 Kentucky<br>Derby Trivia<br>2:00 Bingo<br>4:00 Kentucky Derby<br>Happy Hour<br>6:00 Marvin Sings 3          | Kentucky Derby Day<br>9:30 News & Coffee<br>11:00 Stretching<br>11:30 Balloon Bop<br>2:30 Bingo<br>3:30 I love Lucy<br>6:50 Kentucky Derby<br>Televised Race |
| day!<br>: Coffee<br>n<br>ngs<br>Club<br>9      | 9:15 News & Coffee<br>11:00 Noodle Bop<br>11:30 Healthy Hands<br>2:00 Mother's Tea<br>4:00 Happy Hour<br>6:00 Movie                     | 9:30 News & Coffee<br>11:00 Stretching<br>11:30 Balloon Toss<br>2:30 Bingo<br>3:30 Andy Griffith<br>6:00 Walking Group<br>II                                 |
| Coffee<br>Make a<br>D Trip<br>usic             | Alice's Birthday!<br>9:15 News & Coffee<br>11:30 Healthy Hands<br>2:00 Bingo<br>4:00 Happy Hour<br>with Paul C.<br>6:00 Marvin Sings 17 | 9:30 News & Coffee<br>11:00 Stretching<br>11:30 Noodle Bop<br>2:30 Bingo<br>3:30 Redd Skelton<br>6:00 Walking Group                                          |
| Coffee<br>Club<br>h Allison<br>an<br>old<br>23 | Gail's Birthday!<br>9:15 News & Coffee<br>11:30 Healthy Hands<br>2:00 Bingo<br>4:00 Happy Hour<br>6:00 Jerry Sings!<br>24               | 9:30 News & Coffee<br>11:00 Stretching<br>11:30 Light& Lively<br>2:30 Bingo<br>3:30 Carol Burnett<br>6:00 Walking Group<br>25                                |
| t Coffee<br>Club<br>Pursuit<br>Tea<br>30       | 9:15 News & Coffee<br>11:00 Trivia<br>2:00 Bingo<br>4:00 Happy Hour<br>6:00 Movie &<br>popcorn<br>31                                    |                                                                                                                                                              |
|                                                |                                                                                                                                         |                                                                                                                                                              |