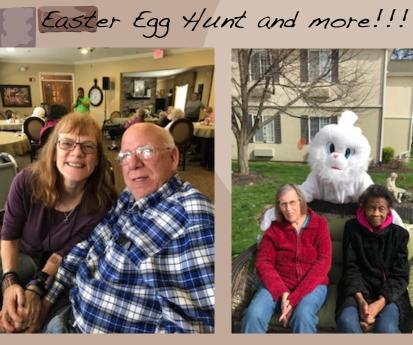

Marvelous Mothers

Hello Bickford Mission Springs Family! It is hard to believe it is May with Mother's day just around the corner! We had beautiful weather for our annual Easter Egg Hunt! The kids enjoyed cookie decorating, coloring, and sidewalk chalk along with finding the over 300 eggs hidden for the hunt. We hope to see you for our Mother's Day Tea on Saturday, May 4, 2019 at 2:30 in the South dining room. Upcoming date... 6/8 Donuts w/ Dad at 10am