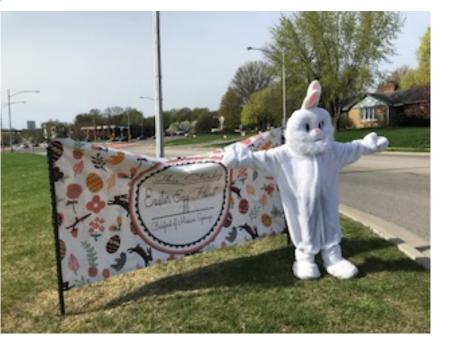

Marvelous Mothers

Hello Bickford Mission Springs Family! It is hard to believe it is May with Mother's day just around the corner! We had beautiful weather for our annual Easter Egg Hunt! The kids enjoyed cookie decorating, coloring, and sidewalk chalk along with finding the over 300 eggs hidden for the hunt. We hope to see you for our Mother's Day Tea on Saturday, May 4, 2019 at 2:30 in the South dining room. Upcoming date... 6/8 Donuts w/ Dad at 10am