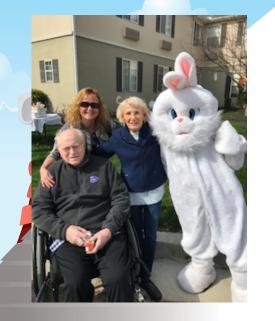

Marvelous Mothers

Hello Bickford Mission Springs Family! It is hard to believe it is May with Mother's day just around the corner! We had beautiful weather for our annual Easter Egg Hunt! The kids enjoyed cookie decorating, coloring, and sidewalk chalk along with finding the over 300 eggs hidden for the hunt. We hope to see you for our Mother's Day Tea on Saturday, May 4, 2019 at 2:30 in the South dining room. Upcoming date... 6/8 Donuts w/ Dad at 10am