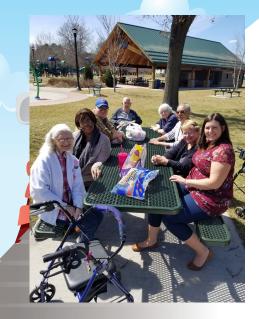

## **May Birthdays!** Lori May 15th Cindy May 23rd

Hello family and friends! May is full of fun activities. Our float RN Theresa will be hosting our Kentucky Derby day Saturday May 4th. Followed by Cinco De Mayo on Sunday. We will have a Pinata and a taco bar. I have hired a masseuse for the Saturday before Mothers day. There will be a sign up sheet. Please see Sara excited to be out for details. I only have grilling on the patio be going to the park weather is nice. We usually bring a game and watch the children play on the playground.