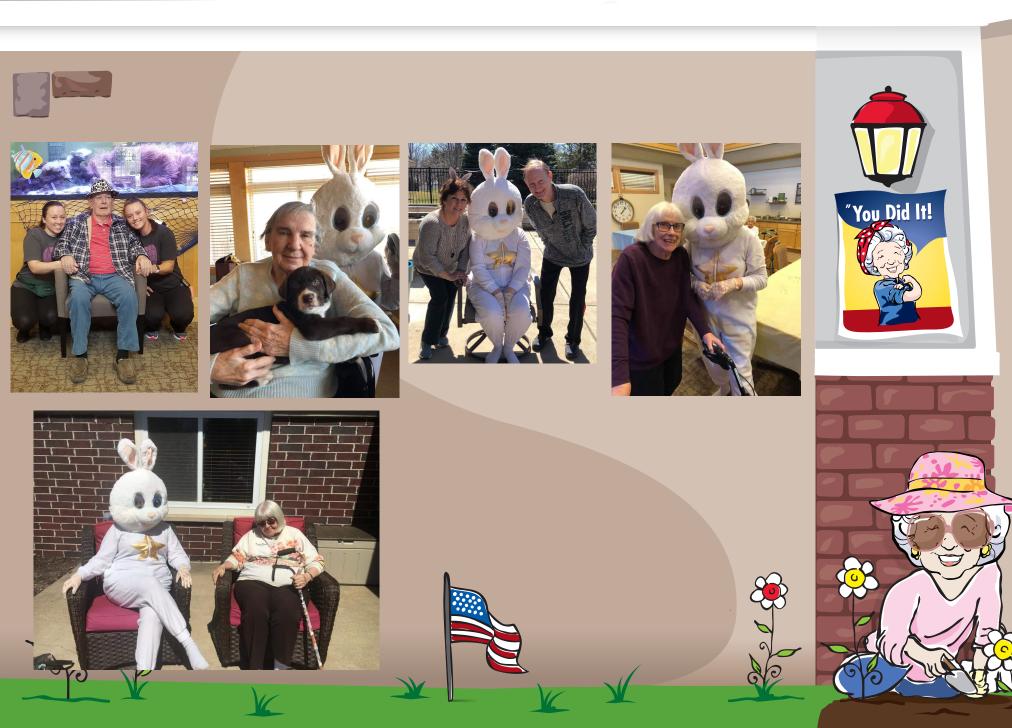

## **May Birthdays!** Lori May 15th Cindy May 23rd





Hello family and friends! May is full of fun activities. Our float RN Theresa will be hosting our Kentucky Derby day Saturday May 4th. Followed by Cinco De Mayo on Sunday. We will have a Pinata and a taco bar. I have hired a masseuse for the Saturday before Mothers day. There will be a sign up sheet. Please see Sara excited to be out for details. I only have grilling on the patio be going to the park weather is nice. We usually bring a game and watch the children play on the playground.

Bickford News!

- Depending on the weather, we plan on planting our garden on either the 24th or the 25th of May. It will depend on the weather at that time, but we would love
- families to help. Please let Sara or Jill
- know if you are interested. We will be having a BBQ cookout on Tuesday May 28th for