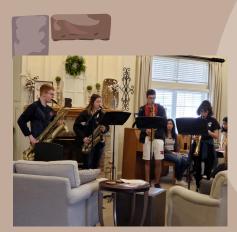

Joann McBride 20th Joyce Hughes 21st Darlene Lunsford 23rd Brittany Quick 1st

Howie is on the move! 15th Wal-Mart 17th Sightseeing 21st Fishing Trip 29th Dollar Tree 30th Dining Club

Don't forget to make your appointment for Fancy Fingers! Limited spots are open each Saturday afternoon.