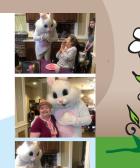

### Thank you Nurses!

This month we are celebrating Nurses Week. Thank you to all of our wonder Nurses here at Bickford of Oswego for always going the Extra mile and keeping all of our Residents Safe.

There aren't enough thank you's to show how much I appreciate all of you. Many of you I have grown with and have played a huge part in my personal growth over the years that we have worked together at Bickford. I truly admire your compassion for others and thank you for sharing it with us everyday here in the branch. Thank you for being a mentor, a doctor, a mom, a cook, a caregiver and a shoulder to cry on even when I didn't share. Some of you just know...Love you all so much! Happy Nurse's week to our SUPERHEROES!

#### -Simone

# the Easter Bunny and Egg Hunt Event.

















#### Thank You to all the Super Mom's

Dear Mother,

As I look back on my life MOM. I find myself wondering... Did I remember to thank you for all that you have done for me?

For all of the times you were by my side to help me celebrate my successes and accept my defeats? Or for teaching me the value of hard work, good judgement, courage, and honesty?

I wonder if I've ever thanked you for the simple things...the laughter, smiles, and quiet times we shared... If I've forgotten to express my gratitude for any of these things. I am thanking you now and want to express my Love for you! And I'm hoping that you've known all along how very much you



much you mean to

~Happy Mother's Day!

M is for the magic you spin everywhere you

O is for outstandingly looking after everyone T is for the