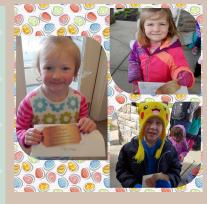

### Thank you Nurses!

This month we are celebrating Nurses Week. Thank you to all of our wonder Nurses here at Bickford of Oswego for always going the Extra mile and keeping all of our Residents Safe.

There aren't enough thank you's to show how much I appreciate all of you. Many of you I have grown with and have played a huge part in my personal growth over the years that we have worked together at Bickford. I truly admire your compassion for others and thank you for sharing it with us everyday here in the branch. Thank you for being a mentor, a doctor, a mom, a cook, a caregiver and a shoulder to cry on even when I didn't share. Some of you just know...Love you all so much! Happy Nurse's week to our SUPERHEROES!

#### -Simone

# the Easter Bunny and Egg Hunt Event.

















#### Thank You to all the Super Mom's

Dear Mother,

As I look back on my life MOM. I find myself wondering... Did I remember to thank you for all that you have done for me?

For all of the times you were by my side to help me celebrate my successes and accept my defeats? Or for teaching me the value of hard work, good judgement, courage, and honesty?

I wonder if I've ever thanked you for the simple things...the laughter, smiles, and quiet times we shared... If I've forgotten to express my gratitude for any of these things. I am thanking you now and want to express my Love for you! And I'm hoping that you've known all along how very much you



much you mean to

~Happy Mother's Day!

M is for the magic you spin everywhere you

O is for outstandingly looking after everyone T