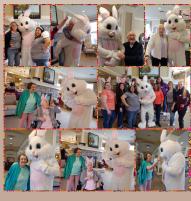

### Thank you Nurses!

This month we are celebrating Nurses Week. Thank you to all of our wonder Nurses here at Bickford of Oswego for always going the Extra mile and keeping all of our Residents Safe.

There aren't enough thank you's to show how much I appreciate all of you. Many of you I have grown with and have played a huge part in my personal growth over the years that we have worked together at Bickford. I truly admire your compassion for others and thank you for sharing it with us everyday here in the branch. Thank you for being a mentor, a doctor, a mom, a cook, a caregiver and a shoulder to cry on even when I didn't share. Some of you just know...Love you all so much! Happy Nurse's week to our SUPERHEROES!

#### -Simone

# the Easter Bunny and Egg Hunt Event.

















#### Thank You to all the Super Mom's

Dear Mother,

As I look back on my life MOM. I find myself wondering... Did I remember to thank you for all that you have done for me?

For all of the times you were by my side to help me celebrate my successes and accept my defeats? Or for teaching me the value of hard work, good judgement, courage, and honesty?

I wonder if I've ever thanked you for the simple things...the laughter, smiles, and quiet times we shared... If I've forgotten to express my gratitude for any of these things. I am thanking you now and want to express my Love for you! And I'm hoping that you've known all along how very much you



much you mean to

~Happy Mother's Day!

M is for the magic you spin everywhere you

O is for outstandingly looking after everyone T is f