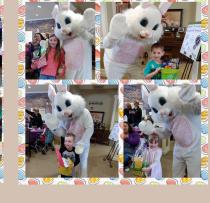

### Thank you Nurses!

This month we are celebrating Nurses Week. Thank you to all of our wonder Nurses here at Bickford of Oswego for always going the Extra mile and keeping all of our Residents Safe.

There aren't enough thank you's to show how much I appreciate all of you. Many of you I have grown with and have played a huge part in my personal growth over the years that we have worked together at Bickford. I truly admire your compassion for others and thank you for sharing it with us everyday here in the branch. Thank you for being a mentor, a doctor, a mom, a cook, a caregiver and a shoulder to cry on even when I didn't share. Some of you just know...Love you all so much! Happy Nurse's week to our SUPERHEROES!

#### -Simone

# the Easter Bunny and Egg Hunt Event.

















#### Thank You to all the Super Mom's

Dear Mother,

As I look back on my life MOM. I find myself wondering... Did I remember to thank you for all that you have done for me?

For all of the times you were by my side to help me celebrate my successes and accept my defeats? Or for teaching me the value of hard work, good judgement, courage, and honesty?

I wonder if I've ever thanked you for the simple things...the laughter, smiles, and quiet times we shared... If I've forgotten to express my gratitude for any of these things. I am thanking you now and want to express my Love for you! And I'm hoping that you've known all along how very much you



much you mean to

~Happy Mother's Day!

M is for the magic you spin everywhere you

O is for outstandingly looking after everyone T is