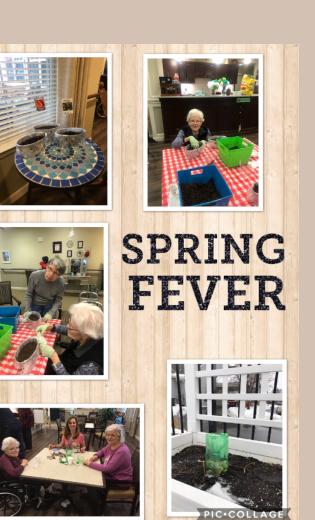

With Spring right around the corner- if you have a green thumb, we would welcome any gardening insight that you may have! At Bickford-Blondo we have 2 beautiful Courtyards to plant and maintain. Gardening tips are welcome!!

Spring Cleaning - check your loved one's mailbox and their closets! May be time to tidy up!!

Spring has finally arrived! It's fun to see how Mother Nature wakes upgrass greening, flowers sprouting, birds singing, etc.!