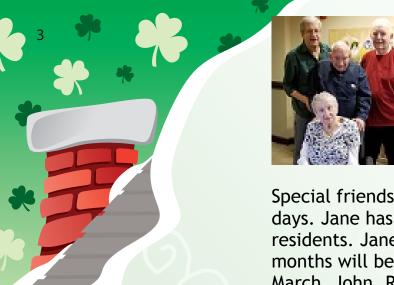

Special friendships are made during meals throughout the days. Jane has made an impact with her fellow dining residents. Jane who only came to stay with us for a few months will be returning to her family in the begining of March. John, Ron and Gordon are already missing her. They have invited Jane to return for frequent visits.