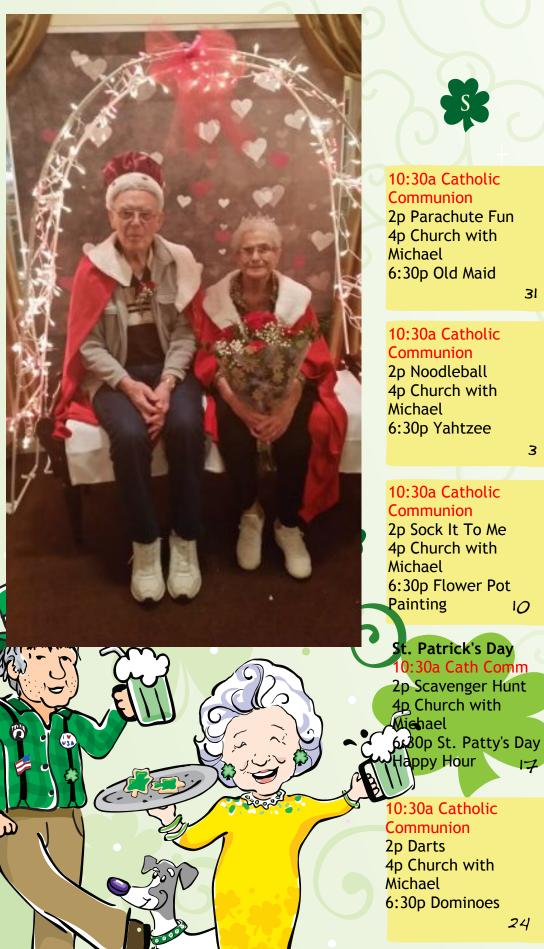

### **Anniversaries**

03/14--April Martin--2 Years

03/22--Cheryl Arneson-6 years

**Congratulations** Ladies!!!!

>>>>>>>>>>> The runner-ups for our 2019 Bickford King & Queen are Rollin Swanson & Darlene Brown.

Vollevball

Wreaths

Volleyball

Communion 2p Parachute Fun 4p Church with Michael 6:30p Old Maid

Patrick's Day

10a Coffee Club 10:30a Shopping 10:40a Exercises with Wanda 2p BINGO 6:30p Mardi Gras Mask Making

9a Irlene's Bible Study 10:30 Exercises 2p BINGO 6:30p Identification Game

20

First Day of Baseball 10:30a Bat The Ball 11.30a Rosary 2p Hot Dogs in the Courtyard 6:30p Shucking Peanuts / Basebalbs

**Butter Bars** 10:30a Exercises 2p BINGO/Peanut **Butter Kisses** 6:30p Peanut Butter Fun Facts