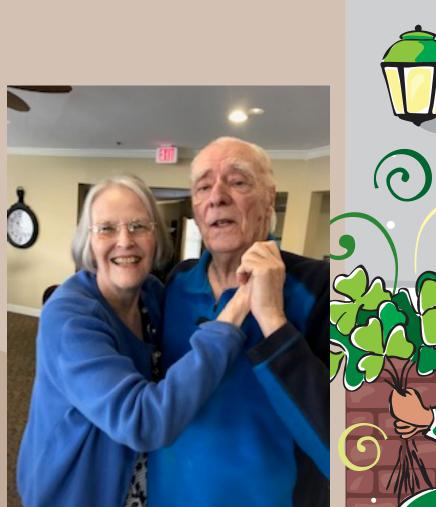

Top, Automotive Museum. Above, Carol Mitchell dancing with Mission Police at our Valentine party. Top right, Paul & Donna Berry. Below right, Don Shirley & Betty McCormick. Far right, Bobbi Reed & Rod Sampson.