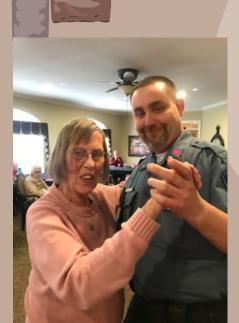

Top, Automotive Museum. Above, Carol Mitchell dancing with Mission Police at our Valentine party. Top right, Paul & Donna Berry. Below right, Don Shirley & Betty McCormick. Far right, Bobbi Reed & Rod Sampson.