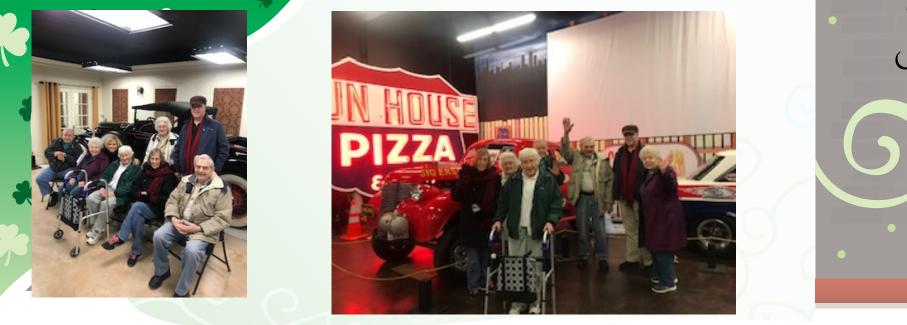

Top, Automotive Museum. Above, Carol Mitchell dancing with Mission Police at our Valentine party. Top right, Paul & Donna Berry. Below right, Don Shirley & Betty McCormick. Far right, Bobbi Reed & Rod Sampson.