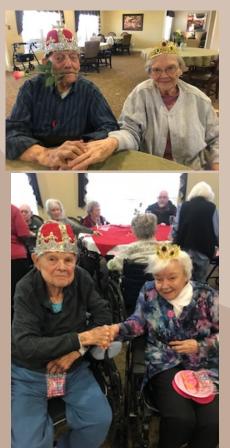

Top, Automotive Museum. Above, Carol Mitchell dancing with Mission Police at our Valentine party. Top right, Paul & Donna Berry. Below right, Don Shirley & Betty McCormick. Far right, Bobbi Reed & Rod Sampson.